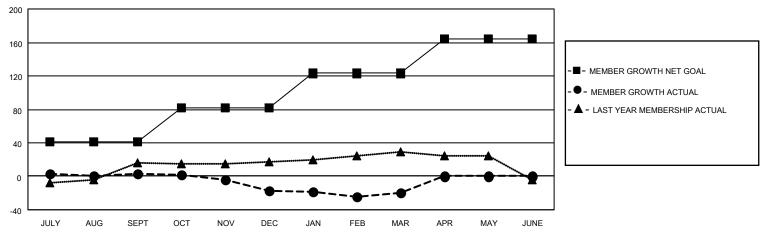

### GOALS AND ACTUAL MEMBERS CUMULATIVE

| DROPPED CLUBS: 1 |    | 34 CLUBS OF 57 ADDED 1 OR<br>MORE NEW MEMBERS | GENDER DISTRIBUTION                |              |  |
|------------------|----|-----------------------------------------------|------------------------------------|--------------|--|
|                  |    | MONE NEW MEMBERS                              | MALE                               | 774 (68.19%) |  |
|                  |    |                                               | FEMALE                             | 361 (31.81%) |  |
| DROPPED MEMBERS  |    |                                               | NON BINARY                         | 0 (0.00%)    |  |
|                  |    |                                               | PREFER NOT TO ANSWER 0 (0.00%)     |              |  |
| DECEASED         | 11 |                                               |                                    | ,            |  |
| CLUB CANCELLED   | 0  | CLICK HERE FOR CUMULATIVE                     | TOTAL FAMILY UNIT MEMBERS          | 122          |  |
| OTHER            | 80 | MEMBERSHIP DATA                               |                                    |              |  |
| TOTAL            | 91 |                                               | FAMILY MEMBERS PAYING HALF DUES 61 |              |  |
|                  |    |                                               |                                    |              |  |